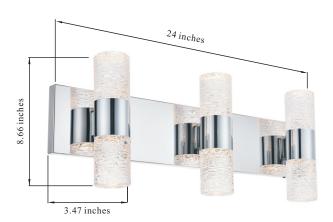

## **Dimensions**

| Canopy Size(in)  | L24"W4.52"H0.7" |
|------------------|-----------------|
| Chain/Rod Length | N/A             |
| Length           | 24"             |
| Width            | 8.66"           |
| Heinght          | 3.47"           |
| Maximum Height   | N/A             |