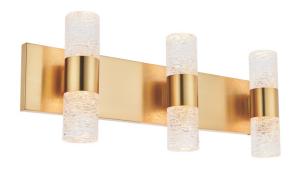

## Vega COLLECTION Vega 6-Light Chrome Wall Clear Glass

Chrome Item No: 5200W24C

Gold Item No: 5200W24G

**Available Finishes** 

The Collection is composed of Pendant and Wall Sconces